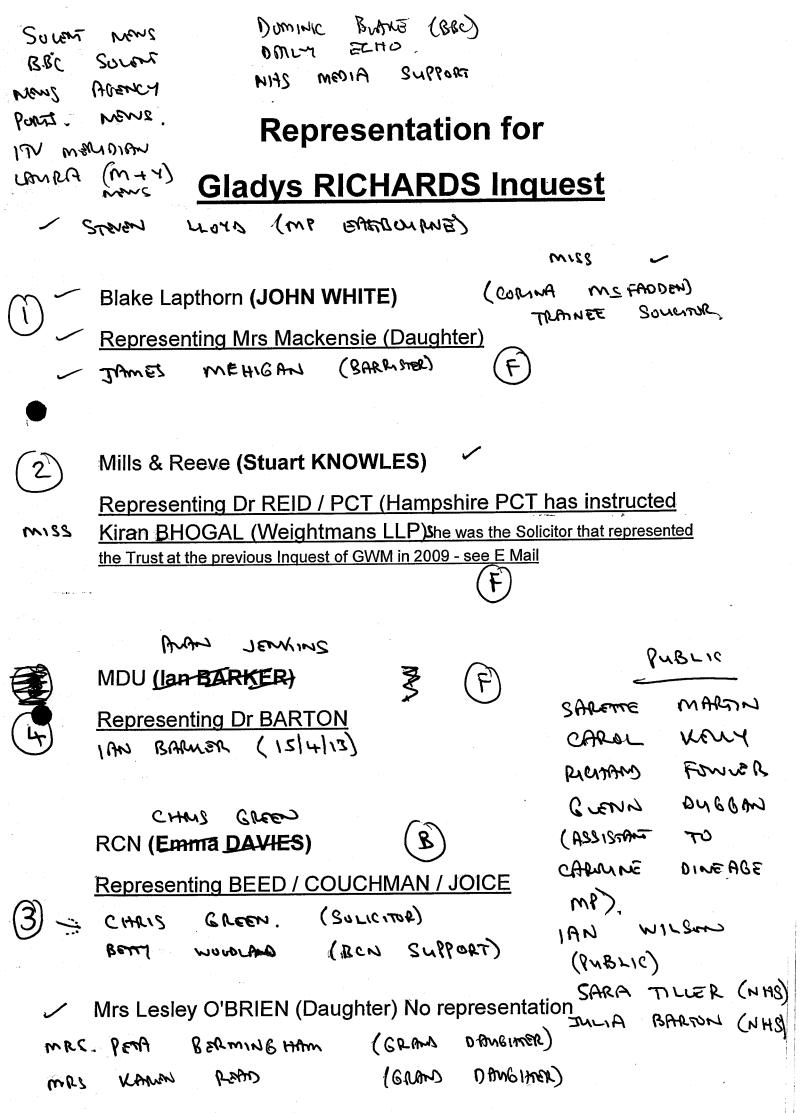

## **GLADYS MABEL RICHARDS**

DAY 1 (9<sup>TH</sup> April 2013)(1000 - 1650)1 - Mrs G MACKENZIE (Daughter)2 - Mrs L O'BRIEN (Daughter)

DAY 2 (10<sup>th</sup> April 2013)

(1120 HUMRS) \_ (1600)

- 3 Dr REID (Consultant Now Retired)
  - 4 READ Dr LOBO (now lives in New Zealand)
  - 5 READ FIt Lt FOMONSON
- 6 Philip WARREN (Lead Ambulance Man)
- ✓ 7 Prof FERNER

 DAY 3 & 4 (11<sup>th</sup> & 12<sup>th</sup> April 2013)
 |000 - 1530 (1)|4||3 

 8 - Philip BEED (Charge Nurse GWM)
 |000 - 1530 (12|4|13) 

 9 - Margaret COUCHMAN (Staff Nurse GWM)

 10 - Christine JOICE (Nurse GWM)

 READ PRIMER

 DAY 5 & (15<sup>th</sup> & 16<sup>th</sup> April 2013)

 11 - Dr BARTON

 DAY 7 (17<sup>th</sup> April 2013)

 1000 - 1700 (17|4|13)

<u>DAY 7 (17<sup>th</sup> April 2013)</u> 12 – Prof BLACK