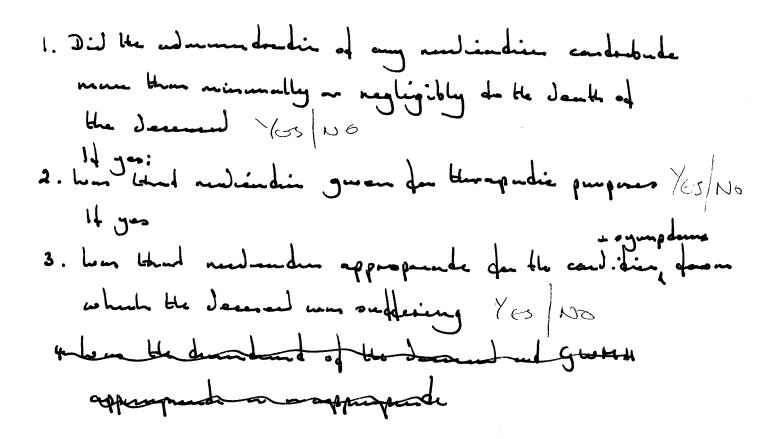

THE DECOMSED Was An Infament AT GOSPORT LOAR Manoe An Hospitan And has kacaving Opicio MEDICATION BY STRINGE DRIVER AT THE TING OF DOATH

- 1. Las The Opioid Medication Appropriate For The December's Condition
- 2. Was The Dosaje Duainy The Transmar Events Appropriate