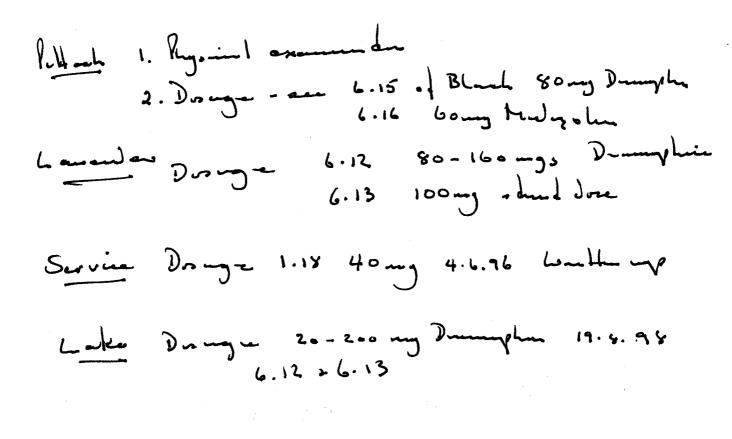

Andrew. As discussed. You were speak to DRLambert 26.3.09 & let me Know. H.

REPORT OF SUDDEN DEATH

| DATE OF REPORT: 25/3/                  | 09                      |                                              |
|----------------------------------------|-------------------------|----------------------------------------------|
| NAME OF PERSON REPORTING:              | DR. Lambert             |                                              |
| HOSPITAL/SURGERY:                      |                         |                                              |
| TELEPHONE & BLEEP NO:                  | Code A                  |                                              |
| NAME OF DECEASED:                      | Mr Leslie Pullinger     |                                              |
| DATE OF BIRTH & AGE:                   | Code A                  | BIURS                                        |
| DATE OF DEATH:                         | 24.3.09                 |                                              |
| PLACE OF DEATH:                        | 1 TU.                   |                                              |
| HOME ADDRESS OF DECEASED:              |                         | de A                                         |
| PRESENT LOCATION OF BODY:              | la) Respiratory Failure |                                              |
| POLICE INFORMED AT:                    |                         |                                              |
| TIME OF REPORTING:                     | 3.30                    | Retheated<br>Meant Failure                   |
| CIRCUMSTANCES/NOTES SURROUNDING DEATH: |                         | Preunouré                                    |
| Admitted 3/3/09                        |                         | CT-Scan                                      |
| Breathlessess                          |                         | mass an<br>right kidney                      |
| Plentusia dheart failre                |                         | hyper-nephroma                               |
| Pleurfusia want responding             |                         | hyper-int                                    |
| Sample taken                           |                         | Eularge humph                                |
| :AUSE OF DEATH: Lots of Protein        |                         | hengs metastists                             |
| cendertsur cause                       |                         | hengs metastists<br>Downline<br>Last 2 dass. |