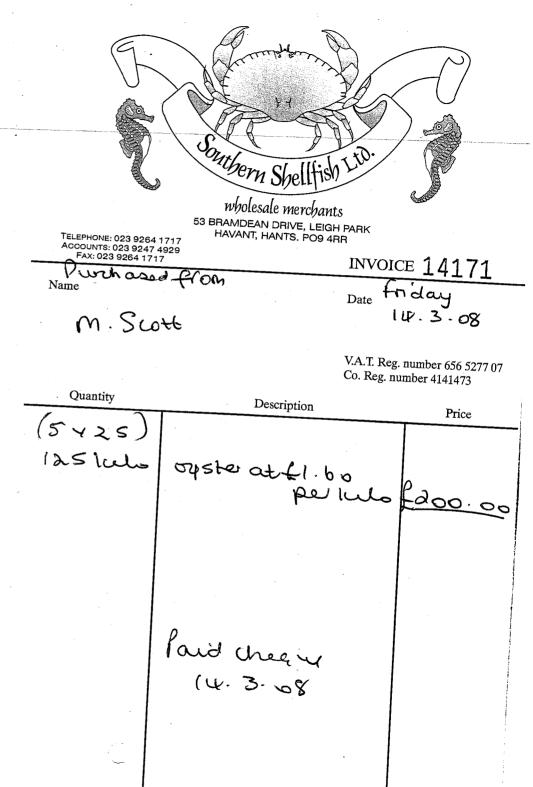

### WHOLESALE SHELLFISH

24/25 THE TANNERY - BROCKHAMPTON LANE - HAVANT HAMPSHIRE - ENGLAND - TEL: PORTSMOUTH (023) 9248 0336

Bought of.....

M SCOTT Date 5-3-08

| DESCRIPTION    | QUANTITY | PRICE | £ p    |
|----------------|----------|-------|--------|
| CLAMS - Small  |          |       |        |
| CLAMS - Medium |          |       |        |
| CLAMS - Large  |          |       |        |
| OYSTERS        | 159      |       | 190-80 |
| SCALLOPS       |          |       |        |
| PALOURDES      | -        |       |        |
| WINKLES        |          |       |        |
| CRABS          |          |       |        |
| LOBSTERS       |          |       |        |
| MUSSELS        |          |       |        |
| WHELKS         |          |       | i      |
| BASS - SMALL   |          |       |        |
| BASS - MEDIUM  |          |       |        |
| BASS - LARGE   |          |       |        |
|                |          |       |        |
|                |          | Ê     | 190-80 |