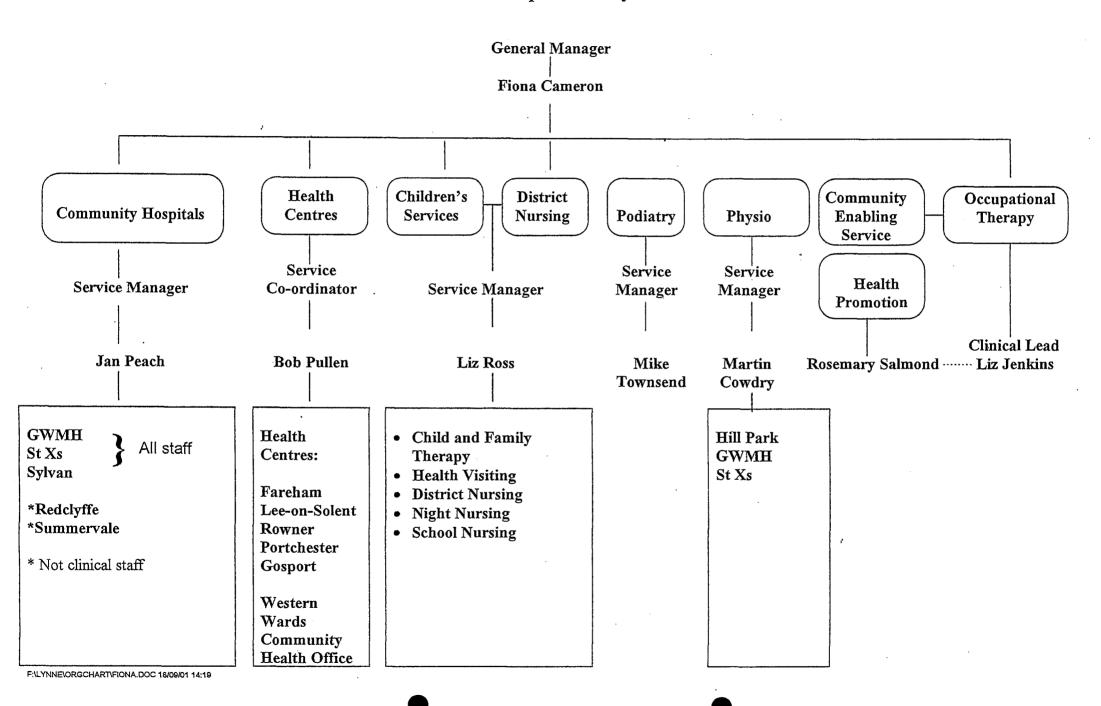

Attached is a leaflet relating to the history of Gosport War Memorial Hospital A second leaflet which is in the process of being redesigned and provides more detailed information.

The third enclosure is a list of clinics held at Gosport War Memorial Hospital. Also attached two up-to-date organisation charts

## Fareham & Gosport Locality Division

ASSM = ADMIN & SUPPORT SERVICES MANAGER