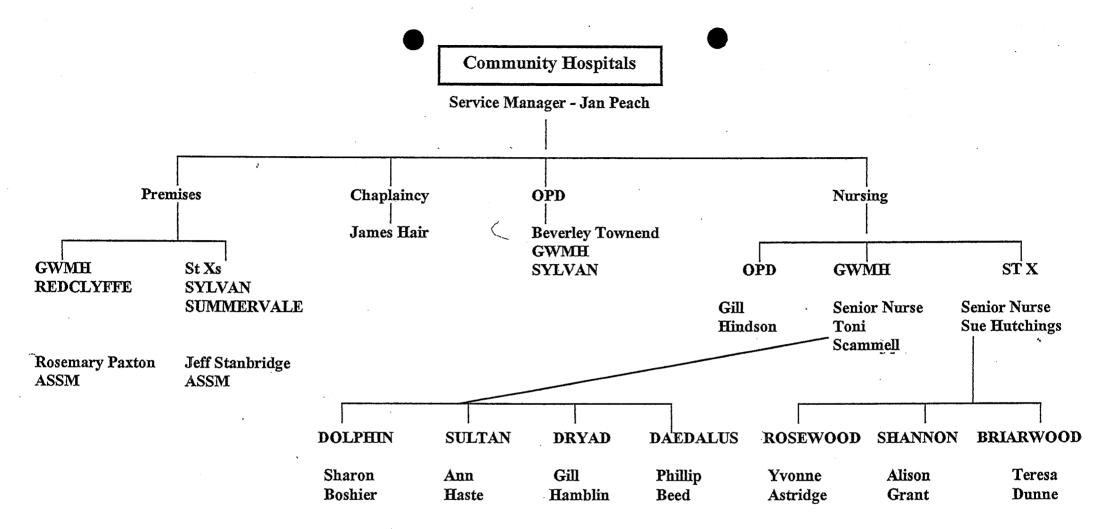

Attached is a leaflet relating to the history of Gosport War Memorial Hospital A second leaflet which is in the process of being redesigned and provides more detailed information.

The third enclosure is a list of clinics held at Gosport War Memorial Hospital. Also attached two up-to-date organisation charts

## Fareham & Gosport Locality Division

ASSM = ADMIN & SUPPORT SERVICES MANAGER