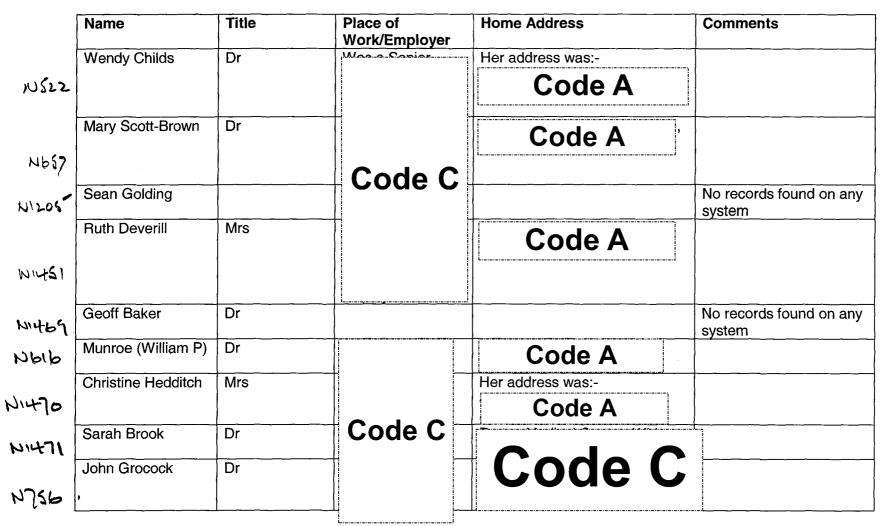

The only two people we are drawing a blank on are Sean Golding and Dr Geoff Baker. I have also contacted QAH Personnel Department and they are unable to help either.

<<AC GWM List.doc>>

Thanks

Code A

Personal Assistant to Director of HR & Learning Fareham & Gosport Primary Care Trust