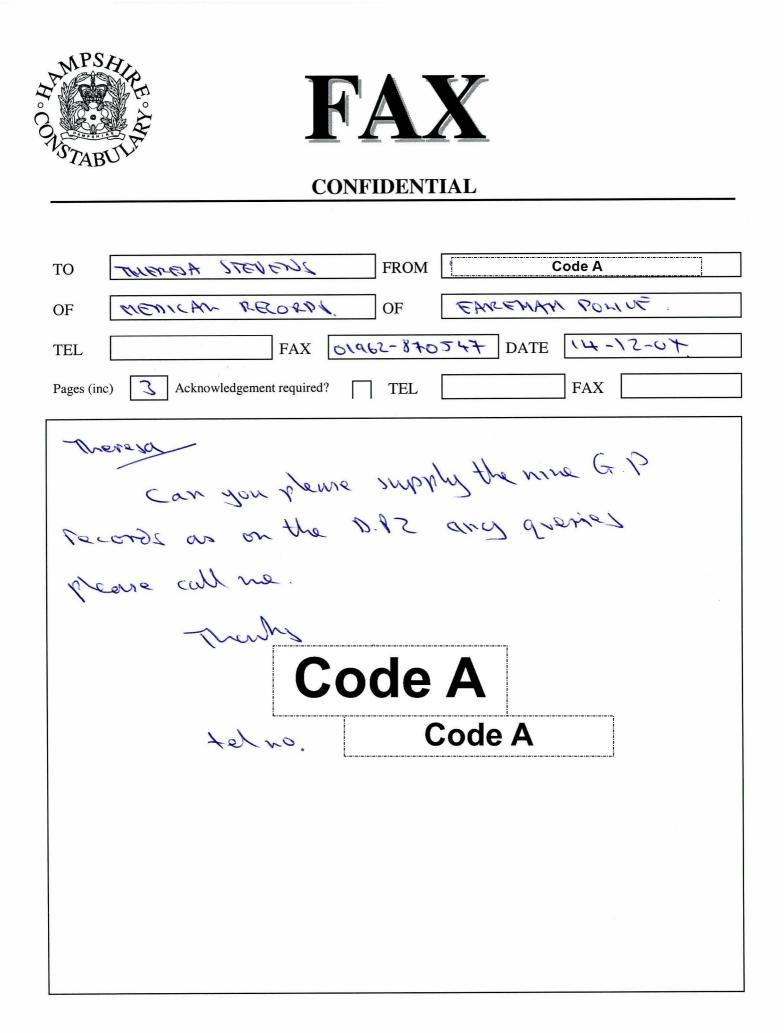

|       |
|                                                                                               |        |                                        |       |
| Further actions no(s)                                                                         |        | Inde                                   | exer  |
| When extinging all action reliand Office Manager to andered other Decument Master Number Form | ~      |                                        |       |
| When satisfied all action raised Office Manager to endorse other Document Master Number Form  | 1.     | L                                      |       |
|                                                                                               |        |                                        |       |



CONFIDENTIAL

\*



# HAMPSHIRE CONSTABULARY

### Declaration Form for Data User RESTRICTED

#### PLEASE TREAT THIS ENQUIRY AS CONFIDENTIAL

#### To Theresa STEVENS

#### DATA PROTECTION ACT, 1998, SECTION 29(3)

I am making enquiries which are concerned with: \* One of these must be selected The prevention and detection of crime, or the apprehension or prosecution of offenders XNational Security

#### DATA PROTECTION ACT, 1998, PRINCIPLE 1, SCHEDULE 2/3

The vital interests of the data subject

Information Required

|  | GP Records of :   | noa    | ALLANDS P |
|--|-------------------|--------|-----------|
|  | ANTHOR CURRINGHAM |        | 26-9-98   |
|  | ELSIE LAVENDER    |        | 6-3-96    |
|  | SHELA GRAGORY     |        | 22-11-99  |
|  | ROBERT WILSON     | Code A | 18-10-98  |