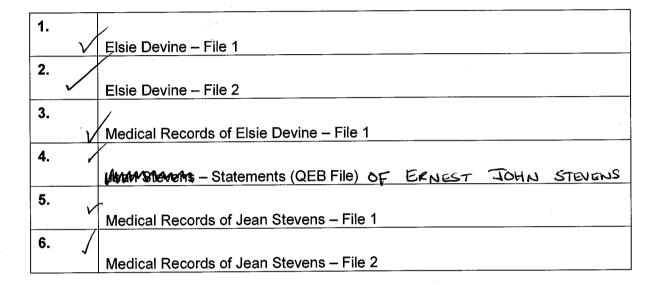

| Client Name:  General Medical Council  SEE SEPARATE INDEX ATTACHED - FOR BOX 28  TO ADD MORE ROWS TO THE | X-Range – From:  Client Name:  Client Matter Details: (and any other information required for identification in the future)  General Medical Council  Dr Barton  SEE SEPARATE INDEX ATTACHED - FOR BOX 28  TO ADD MORE ROWS TO THE TABLE IF REQUIRED, DELETE SURPLUS ROWS | X-Range – From:  Client Name:  Client Matter Details: (and any other information required for identification in the future)  General Medical Council  Dr Barton  N/A  SEE SEPARATE INDEX ATTACHED - FOR BOX 28  TO ADD MORE ROWS TO THE TABLE IF REQUIRED, DELETE SURPLUS ROWS) |

GMC/Dr Barton 00492.15579

## **Index of Files**

## Box 28 - Counsel's Papers

## X Number: