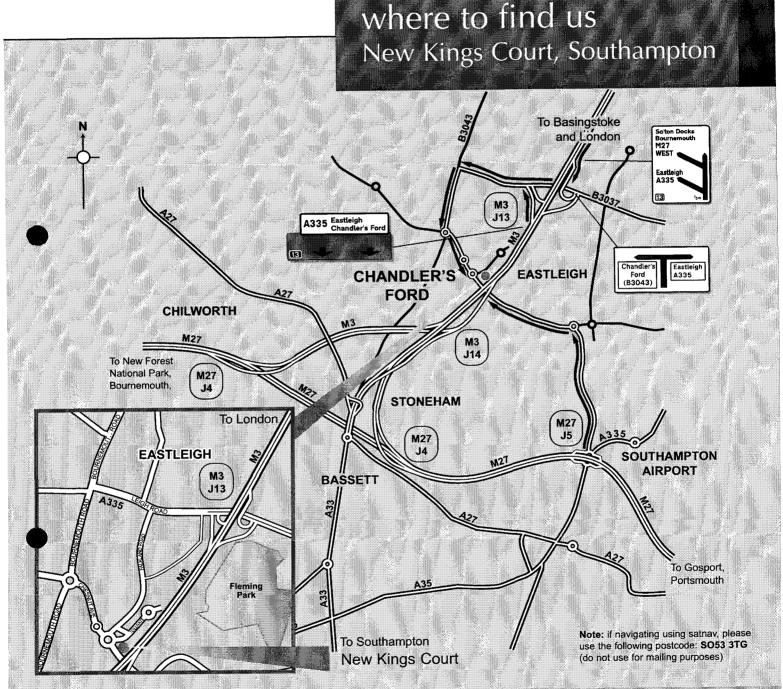

DX 155850 Eastleigh 7

T: +44 (0) 23 8090 8090

F: +44 (0) 23 8090 8092

E: info@bllaw.co.uk

www.bllaw.co.uk

M27 Westbound: Leave M27 at Junction 5. At the bottom of the slip road take the foird exit at the roundabout. Continue for about 1/2 mile to the roundabout. Take the first exit, go straight across the next set of traffic lights and continue to the roundabout. Take the third exit into Tollgate. Turn into New Kings Court on your right.

M27 Eastbound: Join the M3 Northbound at Junction 4. Follow instructions for 'M3 Northbound' below.

M3 Northbound: Leave M3 at Junction 13 signposted A335 Eastleigh/Chandlers Ford. At the bottom of the slip road turn left into Leigh Road. Continue for about 1/2 mile and at the traffic lights at the t-junction, turn left into Bournemouth Road. Continue for about 1/2 mile to the roundabout and take the first exit. Go straight across the next roundabout. At the next roundabout take the second exit, into Tollgate. Turn into New Kings Courl on your right.

M3 Southbound: Leave M3 at Junction 13 signposted Eastleigh A335. At the bottom of the slip road turn left at the traffic lights, signposted Chandler's Ford B3043. Pass under the motorway flyover and continue along Leigh Road for about 1/2 mile. At the traffic lights at the t-junction, turn left into Bournemouth Road. Continue for about 1/2 mile to the roundabout and take the first exit. Go straight across the next roundabout. At the next roundabout take the second exit, into Tollgate. Turn into New Kings Court on your right.

By Train: Southampton Airport Parkway is the nearest mainline station, with regular fast connections to London and the surrounding regions.