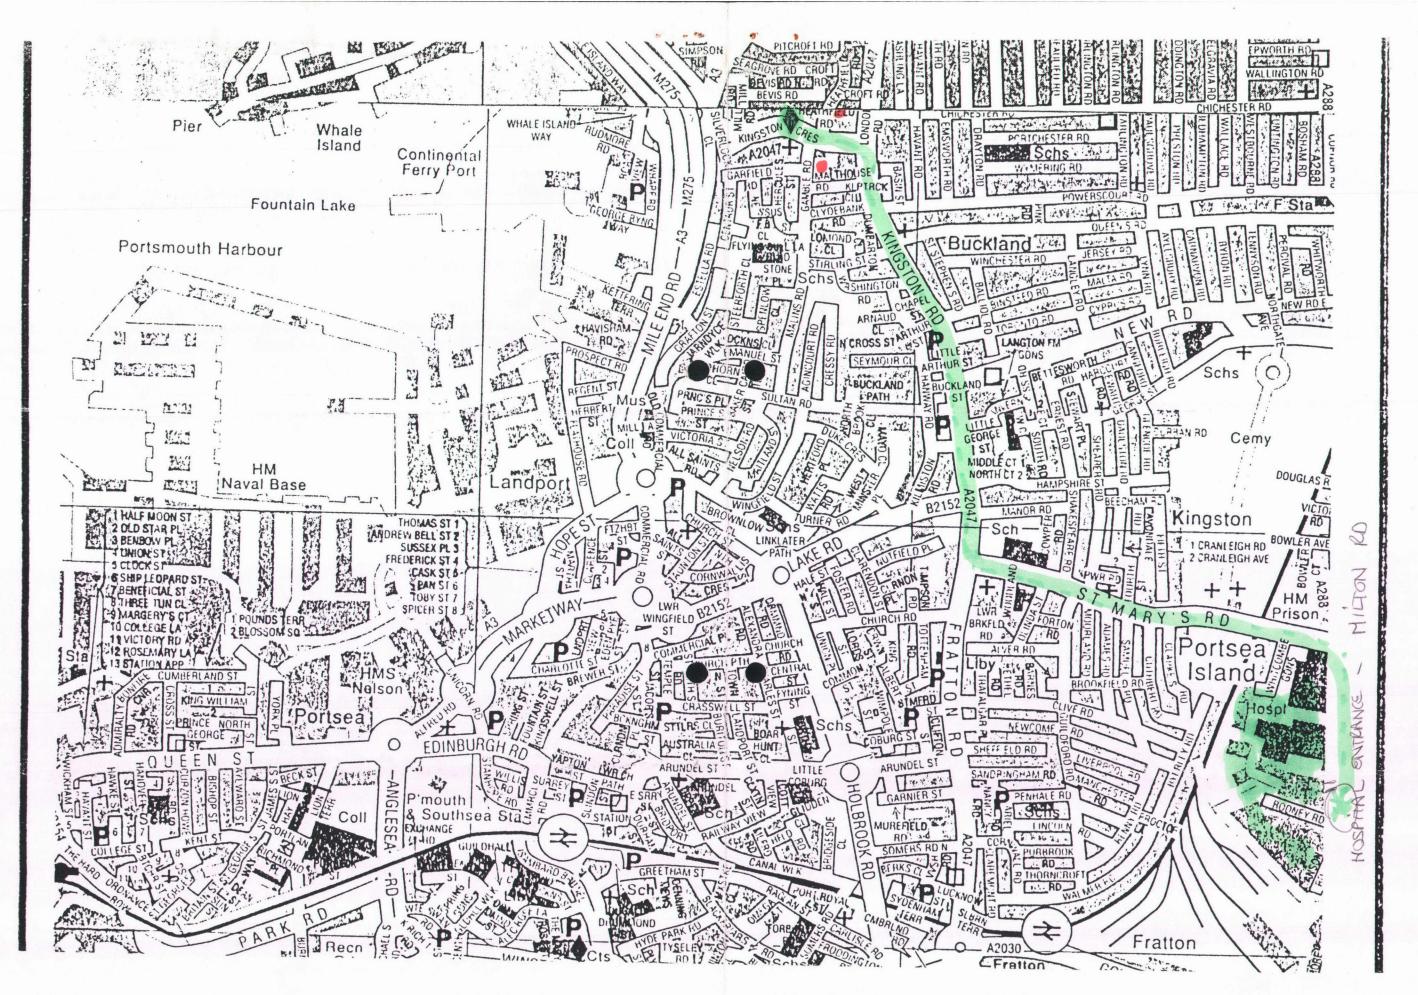

I enclose, for your information, a map of Portsmouth showing the easiest route from St. Mary's Hospital to Kingston Crescent.

Yours faithfully,

Code A

Margaret Kelly Office Manager

Enc.