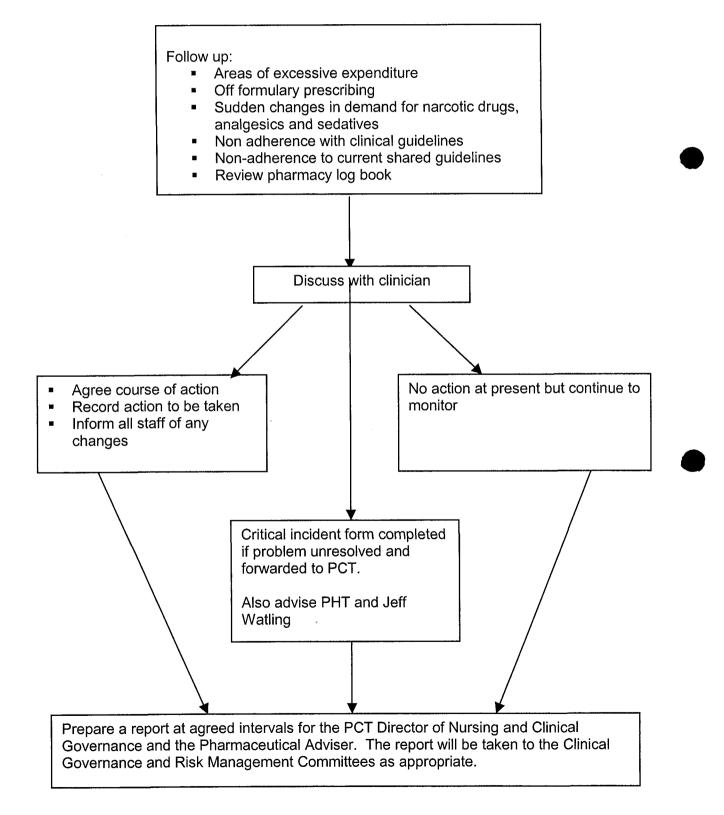

# **Critical Path Analysis**

#### Ward Pharmacy Service,

Gosport War Memorial Hospital and St Christopher's Hospital, Fareham

#### **Problems with Prescriptions**



#### Critical Path Analysis Ward Pharmacy Service, Gosport War Memorial Hospital and St Christopher's Hospital, Fareham

Problems arising from medication review of new patients



# Critical Path Analysis Ward Pharmacy Service, Gosport War Memorial Hospital and St Christopher's Hospital, Fareham

## Problems/queries from ward staff



# **Critical Path Analysis**

#### Ward Pharmacy Service,

Gosport War Memorial Hospital and St Christopher's Hospital, Fareham

## Monthly audit and monitoring reports