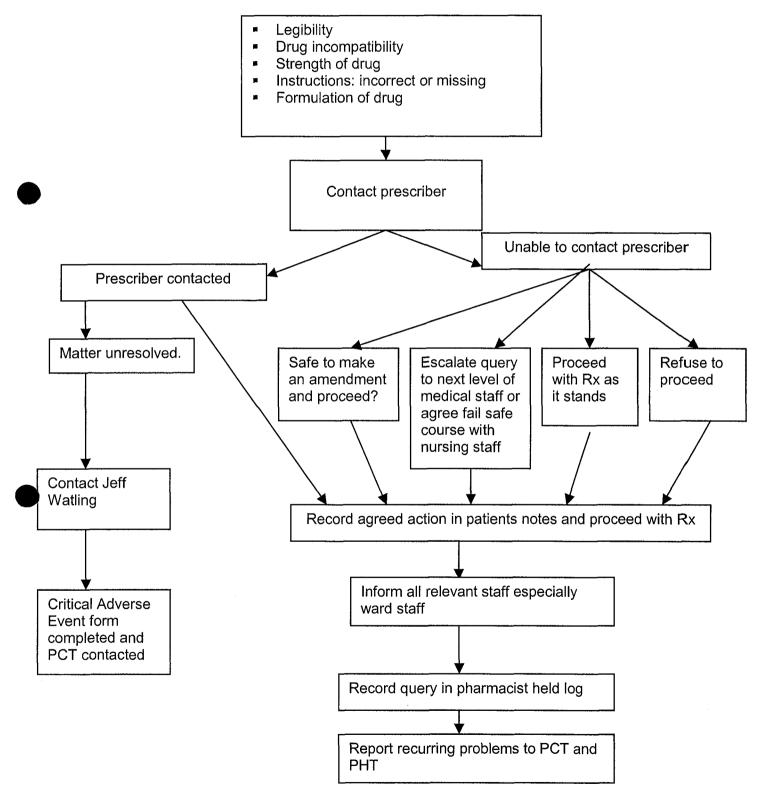

#### **Problems with Prescriptions**

#### Critical Path Analysis Ward Pharmacy Service, Gosport War Memorial Hospital and St Christopher's Hospital, Fareham

Problems arising from medication review of new patients