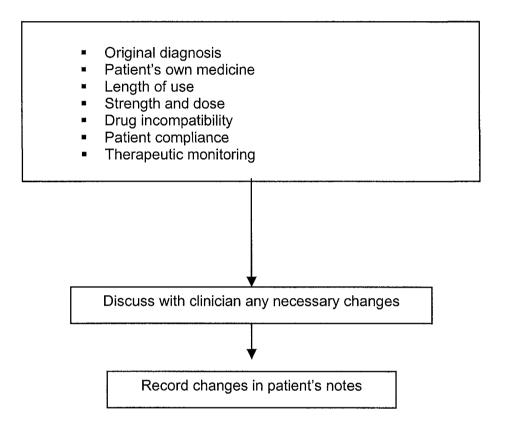

# Critical Path Analysis Ward Pharmacy Service, Gosport War Memorial Hospital and St Christopher's Hospital, Fareham

## Problems/queries from ward staff