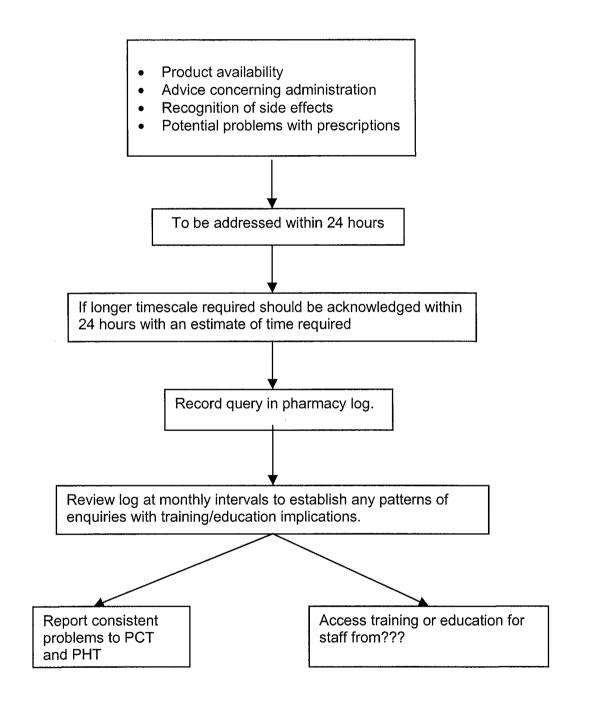

# **Critical Path Analysis**

#### Ward Pharmacy Service,

Gosport War Memorial Hospital and St Christopher's Hospital, Fareham