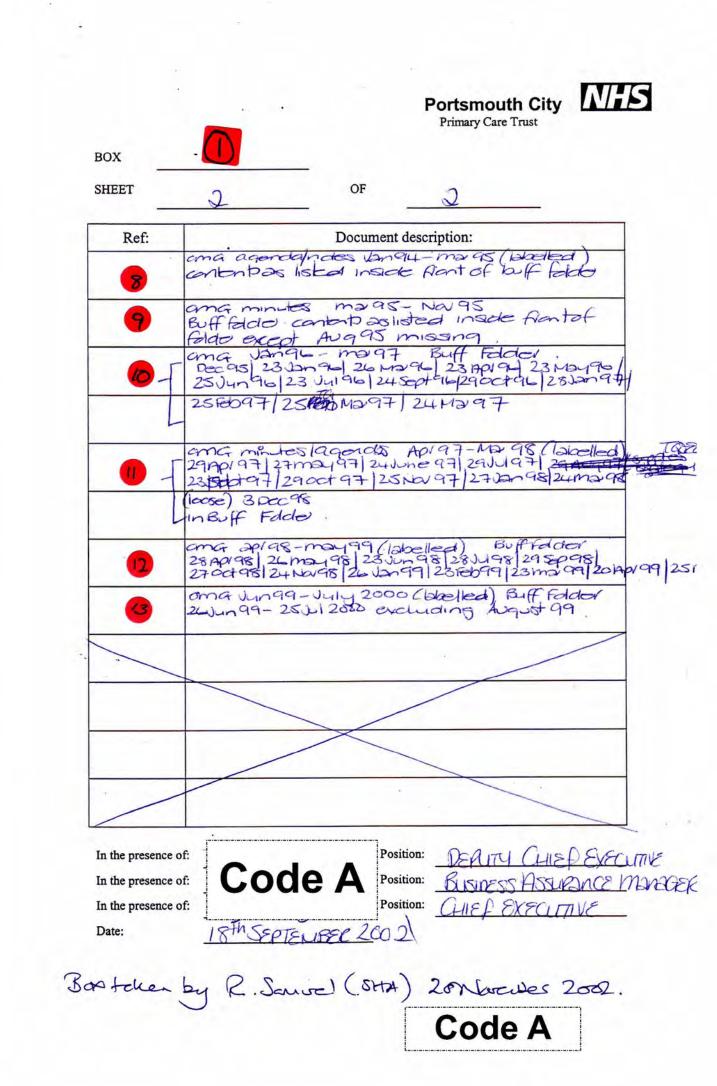

| ox                | . ②                      |                                  | Portsmouth<br>Primary Care Tru         |             |
|-------------------|--------------------------|----------------------------------|----------------------------------------|-------------|
| HEET              | 1                        | OF                               | 2                                      | 2           |
| Ref:              |                          |                                  | description:                           |             |
| 1                 | REGISTER 26/9/94-2       | or BOALD MEMM                    | SERS INTERESTS +                       | HOSPITALITY |
| 2                 |                          | + REDUNDANCY<br>TION OF THE TRUS | MEETINGS . WART                        | DUE TO      |
| 3                 | 9/6/95-7/                |                                  | SH                                     | EET 146     |
| <mark>.</mark> 4  | CODE OF E                | EINANCIAL PROC                   | EDURES MARC                            | # 2000.     |
| 5                 | BUSINESS P<br>1994/9     | PLANS 2001/01<br>15 - 2001/02    | 9 documents.                           |             |
| 6                 | ANNUAL A<br>94/95        | 2EPORTS<br>95/96 96/0            | 47 97/48 200                           | 0/01        |
| <mark>&gt;</mark> | STANDING<br>SEPT ZOO     | - FINANCIAL IN.                  | STRUCTIONS                             |             |
| ÷                 |                          | IG ORDERS<br>DO (BOUND)          |                                        |             |
| 9                 |                          | , ORDERS SEP<br>IDENCE VARIOU    | T 2000 (last)<br>S RE 505.             | 8 PAGES     |
| 10                | APPLICATIO               | N FOR TRUST                      | STATUS AMUL                            | 1993        |
| <mark>1</mark> 1  |                          | GOVERNANCE                       | PANEL NOTES .                          | AND AGENDA  |
| 12                | STRATEGI<br>IS/10/01 191 | IC BRIEFINGS M                   | 11NUTES + AGEND.<br>14/01, 15/3/01, 18 | A PAPERS.   |

In the presence of: In the presence of: In the presence of: Date:

120000

Position: Businen Assurance Han Position: Director of Finance Position: HEAD OF FINANCE & PERFORMANCE 18 th September 2002

| BOX                                                         | - <mark>②</mark>           |                                     | Portsmouth City<br>Primary Care Trust                       |
|-------------------------------------------------------------|----------------------------|-------------------------------------|-------------------------------------------------------------|
| SHEET                                                       | 2                          | OF                                  | 2                                                           |
| Ref:                                                        |                            | Document                            | description:                                                |
| 13                                                          | RECONFIGURA                | TION OF SERL                        | h CES                                                       |
| 14                                                          |                            | NUESTIGATION<br>LEEPING ON DUTY     | -                                                           |
| 15                                                          | AJ INQUE                   | EST 20/7/00                         |                                                             |
| 16                                                          | STRATEGIC<br>19/10/00, 20, | BRIEFINGS MIN<br>17/00, 15/6/00, 20 | 10TES + AGENDA PAPELS<br>0/4/00, 20/1/00, 21/10/99, 15/7/99 |
| 17                                                          | STRATEGIC                  | BRIEFINGS MI                        | 10/98, 23/7/98, 25/6/98, 23/4/98                            |
|                                                             |                            |                                     |                                                             |
|                                                             |                            |                                     |                                                             |
|                                                             |                            |                                     |                                                             |
|                                                             |                            |                                     |                                                             |
|                                                             |                            |                                     |                                                             |
| 4                                                           |                            |                                     |                                                             |
| •                                                           |                            |                                     |                                                             |
| •                                                           |                            |                                     |                                                             |
| n the presence of                                           | Suspiral                   | - Long Posi                         | tion: Business Assurance Many                               |
| n the presence of<br>n the presence of<br>n the presence of | mita                       | /                                   | tion: Director of Finance                                   |