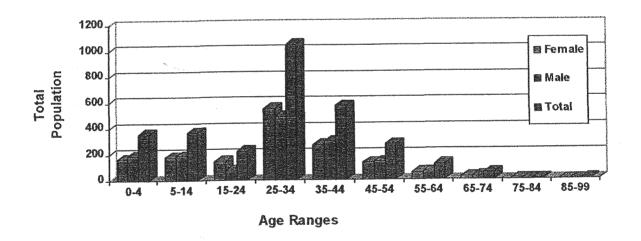

.

However the figures are rising monthly and the under 14 children caseload of the health visitor is now 728, which accounts for 24% of the whole. It is now necessary to increase health visitor time from 20 hours to full time on the Whiteley Estate, thus increasing the total hours to the C J Mowbray practice by 22 hours.

The Doctors, C J Mowbray and Partners, have applied for planning permission to build a new surgery and it is envisaged that the small numbers of patients that are with peripheral GP's will transfer to C J Mowbray Practice when a new surgery premise is more central and provides a focus for the estate.

The likely positioning of this surgery is beside the new school and opposite the community centre which is planned in the future.

#### Patient Profile - Whiteley Surgery



## **AWAY DAY ACTION PLAN**

# GOSPORT AND FAREHAM DIVISIONAL TEAM

The enclosed action plan was agreed on 20th September 1999 at the Away Day of the Divisional team.

• Joint meetings with PCG management representatives/liaison for locality focus. Restructure the Divisional/Contract team meetings in year 2000 to encourage partnership working

#### ⇒ Action:

To improve communication in the Division and invite appropriate representatives from PCG/SSD as appropriate.

- ⇒<u>Lead</u>: Bill Hooper
- Possible pilot of a care pathway system.

#### ⇒ Action:

To encourage multi-disciplinary team with GP/HA/DN/Hospital Community/Therapies/SSD. Topic: Accident/Stats/Falls - Will build on HImP topic and possible bid for HIP protectors? Will link with the current Acute Hospitals Fractured Neck of