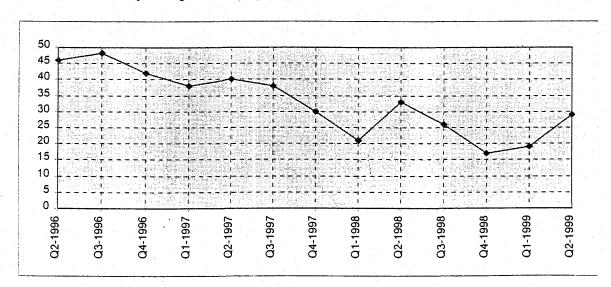

#### QUALITY

#### QUALITY REPORT - CLINICAL GOVERNANCE INDICATORS: Quarter ending 30 September 1999

### 1. Risk Events

The CareKey system is very powerful and the data it produces is very detailed and complex. Detailed reports by service, type of incident and severity are now being produced for the General Managers, every quarter. Work on the most useful report format for future Divisional Reviews and Board Reports continues.

#### 2. Clinical Audit

The following clinical audit projects were completed this quarter:

Re-audit of Fissure Sealants - Community Dental Service. Neuroleptic Prescribing in Continuing Care - Elderly Medicine

#### 3. Complaints

#### **Local Resolution**

#### ♦ Number of Complaints by Quarter



#### ♦ Response Analysis

|       | Total Number of Complaints | Acknowledged<br>within 2 working<br>days | Response<br>within 20<br>working days |
|-------|----------------------------|------------------------------------------|---------------------------------------|
| Q2/99 | 29                         | 93%                                      | 46%                                   |
| Q1/99 | 19                         | 80%                                      | 50%                                   |
| Q4/98 | 17                         | 73%                                      | 26%                                   |
| Q3/98 | 26                         | 100%                                     | 55%                                   |
| Q2/98 | 33                         | 8