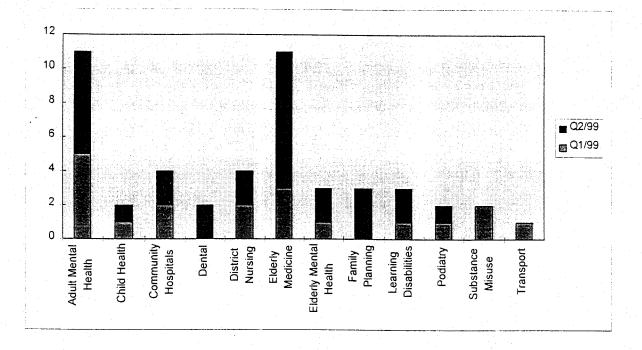

#### Complaints by Service

- ♦ Action/changes resulting from complaints included:
  - \* Conciliation meetings
  - \* Review of communication systems
  - \* Out of date leaflets removed from circulation