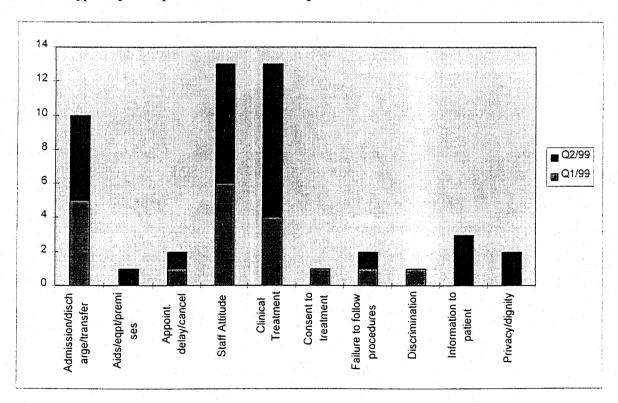

| 46%                                   |
| Q1/99 | 19                         | 80%                                      | 50%                                   |
| Q4/98 | 17                         | 73%                                      | 26%                                   |
| Q3/98 | 26                         | 100%                                     | 55%                                   |
| Q2/98 | 33                         | 89%                                      | 50%                                   |

One complaint was responded to in full within one week and 21 (75%) complaints were responded to within 22 working days. A summary of all complaints has been made available to Board Members.

### ◆ Types of Complaint Received This quarter



#### Complaints by Service



- ♦ Action/changes resulting from complaints included:
  - \* Conciliation meetings
  - \* Review of communication systems
  - \* Out of date leaflets removed from circulation

### Independent Review

No requests for Independent Review were received this quarter.

### 4. Waiting Time for first OPD

The waiting time standard for the first outpatient appointment, following GP referral, is that 90% of people should be seen within 13 weeks, and 100% within 26 weeks; children should be seen within 6 weeks. The estimated exceptions to these standards (based on next available appointment) at 30 September 1999 were:

| Service                           | Q4/98         | Q1/99         | Q2/99                |
|-----------------------------------|---------------|-----