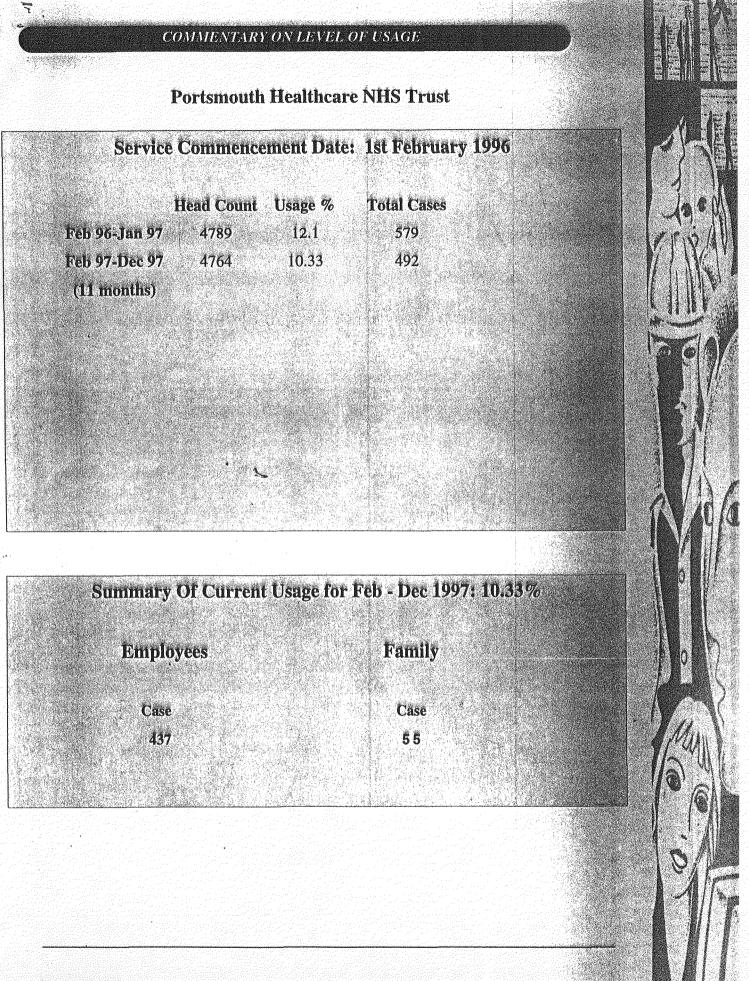

DOH601273-0001

national trained.

| Portsmouth Healthcare NHS Trust-Additional Usage Report Page 1<br>Additional Analysis of usage for:<br>1st February 1997 - 31st December 1997 |                                 |                                               |  |  |  |
|-----------------------------------------------------------------------------------------------------------------------------------------------|---------------------------------|-----------------------------------------------|--|--|--|
| Headcount:<br>No. of cases:<br>Cases as percentage of                                                                                         | headcount:                      | 4764<br>492<br>10.33                          |  |  |  |
| Analysis                                                                                                                                      | No.                             | Percentage of Total Cases                     |  |  |  |
| Face to face referral                                                                                                                         | 161                             | 32.72                                         |  |  |  |
| Calls from:                                                                                                                                   |                                 |                                               |  |  |  |
| Employees<br>Family                                                                                                                           | 437<br>55                       | 88.82<br>11.18                                |  |  |  |
| Fotal                                                                                                                                         | 492                             | 100.00                                        |  |  |  |
| Awareness through:                                                                                                                            |                                 |                                               |  |  |  |
| Cards/Posters<br>EAR Induction<br>Family/Friend<br>Personnel referral<br>Manager referral<br>Medical referral                                 | 407<br>13<br>38<br>9<br>20<br>5 | 82.72<br>2.64<br>7.72<br>1.83<br>4.07<br>1.02 |  |  |  |
| 'otal                                                                                                                                         | 492                             | 100.00                                        |  |  |  |